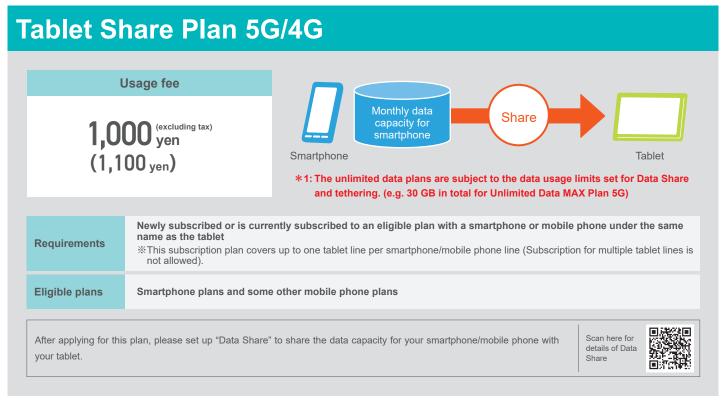

## A plan for sharing\*1 smartphone data capacity

[Eligible devices] iPad/Android<sup>™</sup> tablets provided by au [Tablet Plan 3 5G/4G / Tablet Plan 50 5G/4G] ※ Some plans, including Data Share, are not eligible. %If the data usage exceeds the monthly data limit of 3 GB (Tablet Plan 3 5G/4G) or 50 GB (Tablet Plan 50 5G/4G), the send and receive speed will be limited to a maximum of 128 kbps through the end of the month. [Tablet Share Plan 5G/4G] % Your subscription will be canceled if you switch to an ineligible plan for your smartphone/mobile phone linked to Tablet Share Plan. If the data usage exceeds the monthly data limit, the send and receive speed will be limited to a maximum of 128 kbps through the end of the month. [Common points of note] % If you are switching from "Tablet Plan ds (3-year contract, 3-year contract, 2-year contract/L)," "Tablet Plan CP" or "Tablet Data Share Plan," please apply at the store or by contacting the Customer Support Center. % The full amount will be charged if you cancel in the middle of the month. % "au Smart Value," "au PAY Card Payment Discount" and "Family Discount Plus" are not eligible. % Fees separately apply for usage, universal and call relay services, etc. % Please visit the au website or the store for processing fees that we separately charge. % If you use a significant amount of data within a certain period, your data speed will be restricted during peak time periods.